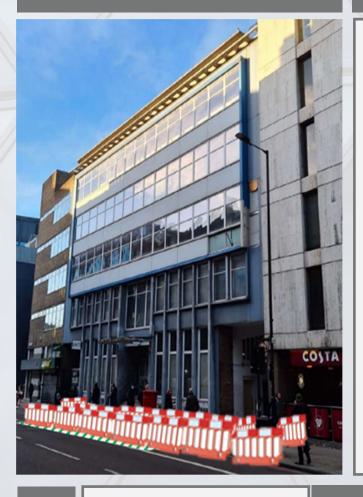

#### THE WORKS

Faithdean PLC will be carrying out remedial works to the canopy at the front of Typewriter Building.

To be able to carry out these works in a safe manner it will require us to close the footpath immediately outside the building.

A temporary walk way will be set up using Chapter 8 barriers to ensure a safe walkway around the works.

We will have two Traffic Marshalls managing the footway to assist with all highways users and two banksmen controlling the traffic logistics.