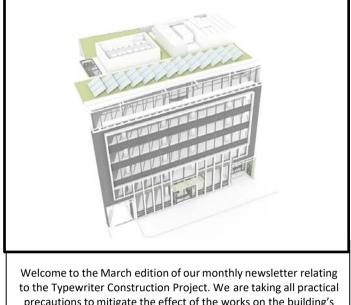

## **BRIEF OVERVIEW OF THE PROJECT**

The works involve the strip out of the existing office floors, the formation of an extension to the rear of the site, where the current existing 2 storey building was, extending the existing building up one floor and undertaking a full office fit-out throughout.