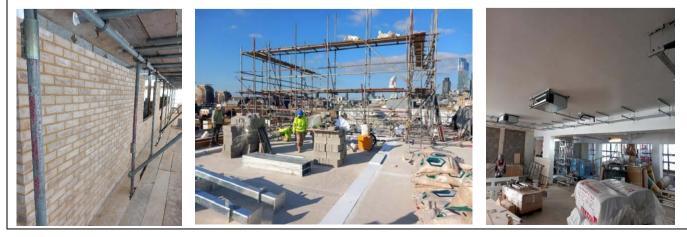

## **PROGRESS OF WORKS IN FEBRUARY 2023**

- Completion of the 5<sup>th</sup> floor slab.
- Installation of the riser steels completed.
- Repairs to the front façade on going.
- The building of the new toilet block in the basement completed.
- Installation of the steel framework to the new shaft ongoing 75% completed.
- Plasterboard ceilings to 2<sup>nd</sup> and 3<sup>rd</sup> floors complete, and 50% of the 1<sup>st</sup> floor completed.
- Fire protection to main frame steel work on going.
- Started brickwork to rear of building.

#### FORTHCOMING WORKS IN MARCH 2023

- Completion of fire protection to steels.
- Installation of glass and panels to the front façade.
- Building lift overrun and plantroom on roof.
- Starting roof works.
- 1<sup>st</sup> fix M&E works.
- Brickwork to rear of building ongoing.
- Completion of new lift shaft steel framework
- Plastering main staircase.
- Building lift shaft walls